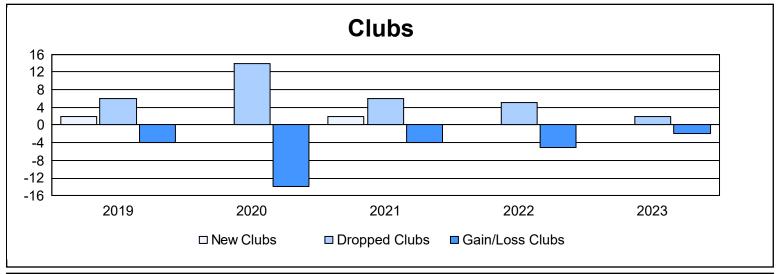

District O 2 As of June 2023 Cumulative

| Year      | New<br>Clubs | Dropped<br>Clubs | Gain/<br>Loss<br>Clubs | New<br>Members | Charter<br>Members | Reinstate<br>Members | Transfer<br>Members | Total<br>Member<br>Added | Total<br>Members<br>Dropped | Gain/<br>Loss<br>Members |
|-----------|--------------|------------------|------------------------|----------------|--------------------|----------------------|---------------------|--------------------------|-----------------------------|--------------------------|
| 2018-2019 | 2            | 6                | -4                     | 224            | 57                 | 5                    | 6                   | 292                      | 555                         | -263                     |
| 2019-2020 | 0            | 14               | -14                    | 107            | 1                  | 5                    | 10                  | 123                      | 584                         | -461                     |
| 2020-2021 | 2            | 6                | -4                     | 261            | 47                 | 3                    | 10                  | 321                      | 274                         | 47                       |
| 2021-2022 | 0            | 5                | -5                     | 169            | 2                  | 9                    | 6                   | 186                      | 298                         | -112                     |
| 2022-2023 | 0            | 2                | -2                     | 116            | 0                  | 2                    | 4                   | 122                      | 167                         | -45                      |
| Average   | 1            | 7                | -6                     | 175            | 21                 | 5                    | 7                   | 209                      | 376                         | -167                     |